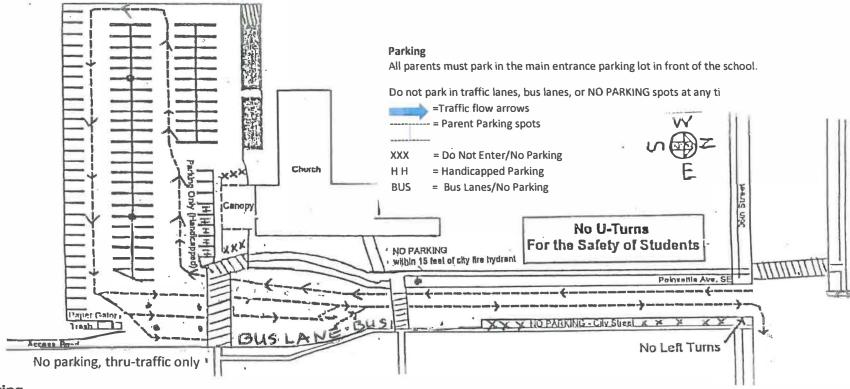

## NEW BRANCHES CHARTER ACADEMY TRAFFIC FLOW MAP

## **Parking**

All parents must park in the parking lot in front of the school.

Do not park in traffic lanes, bus lanes, or NO PARKING spots at any time.

## **Parking Lot Rules**

The 15 minute period before and after school is busy in every school parking lot. The parking lot will clear out in 20 minutes or less if all parents follow rules and procedures. Please be patient, drive slow, and watch for pedestrians at all times.

## **Traffic Flow Procedure:**

Circle to the right around the parking lot and in front of the school to drop off and pick up students (follow the arrows). Do not turn in the middle of the street as this is unsafe and blocks traffic. Do not park and leave your vehicle in the traffic lanes. Follow the directions of the Crossing Guards at all times.

There are NO LEFT TURNS onto 36th during arrival and dismissal times because of the crosswalk. Please turn right only during these times, and do not go straight across 36th as it is unsafe.

Do not park or block our neighbors driveways at any time. Do not park under the overhang at the church or in their driveway.

No left turns onto Poinsettia Right turn only 7:30-8:30am 2:30-3:30pm